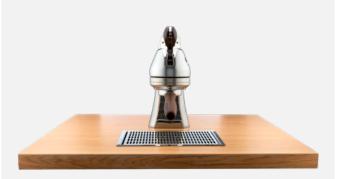

## modbar espresso (ep)

Make an instant design statement without sacrificing performance and control.

## Available Number of Groups: 1

The mod and tap work together to give you complete control over bar design and espresso extraction. We've worked with baristas, cafe owners, roasters and machine technicians to design state-of-the-art gear that transforms the customer experience.

Programmable Pressure Profiling
manual and automatic modes
volumetric dosing
3-zone pid temperature control
2 progressive boilers
automatic rinse and cleaning programs
control over brewing temp and pressure
heads-up display
heated brew group
chromed tap
La Marzocco portafilters

custom handle finishes walnut (standard) or maple

| Specifications         | Тар      | Mod             |
|------------------------|----------|-----------------|
| Height (cm)            | 14       | 41              |
| Width (cm)             | 30       | 36              |
| Depth (cm)             | 30       | 14              |
| Weight (kg)            | 7        | 16              |
| Voltage (Single Phase) | 220-240V | 220-240V        |
| Capacity (litres)      | -        | 1.2 dual boiler |