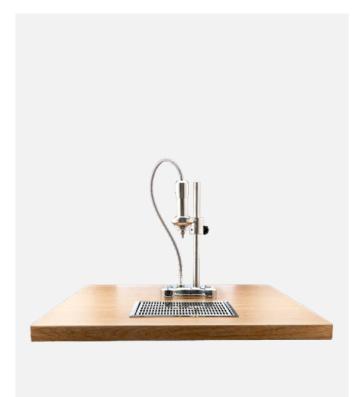

## modbar pour-over

Expand your menu – and your margins – with automated by-the-cup offerings.

Maintain full control with manual brewing and programmed pulse recipes on the counter.

Brew by hand using one of the two included spray tips, or teach the machine up to 25 different recipes accessible at the touch of a button. Adjust flow rate to suit your brew method and extraction preferences.

store 25+ pour-over profiles

two active profiles at a time

automatic and manual brewing modes

built in flow control valve

volumetric and time based dosing

holder ring and two spray tips included

unique "teaching" mode; perform your pour by hand and the system memorizes and stores it for you

flexible hose and wand

two spray patterns

lab mount system

chromed tap

| Specifications         | Тар      | Mod             |
|------------------------|----------|-----------------|
| Height (cm)            | 18       | 41              |
| Width (cm)             | 23       | 36              |
| Depth (cm)             | 45       | 14              |
| Weight (kg)            | 6        | 16              |
| Voltage (Single Phase) | 220-240V | 220-240V        |
| Capacity (litres)      | -        | 1.2 dual boiler |