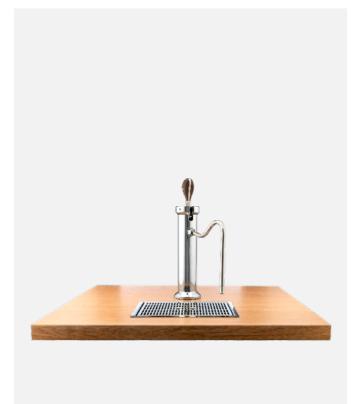

## modbar steam

More than just a steam station, Modbar Steam delivers a minimal, modern aesthetic coupled with power and control. Give your customers a full view of their drink being prepared, from espresso pull to rosetta.

chromed tap
ergonomic handle designed to match Espresso AV
custom handle finishes walnut (standard) or maple
omnidirectional ball fitting
minimal purge required with no steam valve rebuilds
linea-style porthole boiler sight glass
simple on/off switch controlled by solenoid in the module
right-hand side connections for easy service access