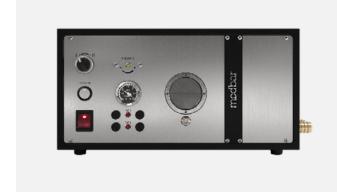

| Specifications         | Тар      | Mod      |
|------------------------|----------|----------|
| Height (cm)            | 9        | 41       |
| Width (cm)             | 32       | 36       |
| Depth (cm)             | 34       | 22       |
| Weight (kg)            | 3.5      | 18       |
| Voltage (Single Phase) | 220-240V | 220-240V |
| Capacity (litres)      | -        | 4.6      |